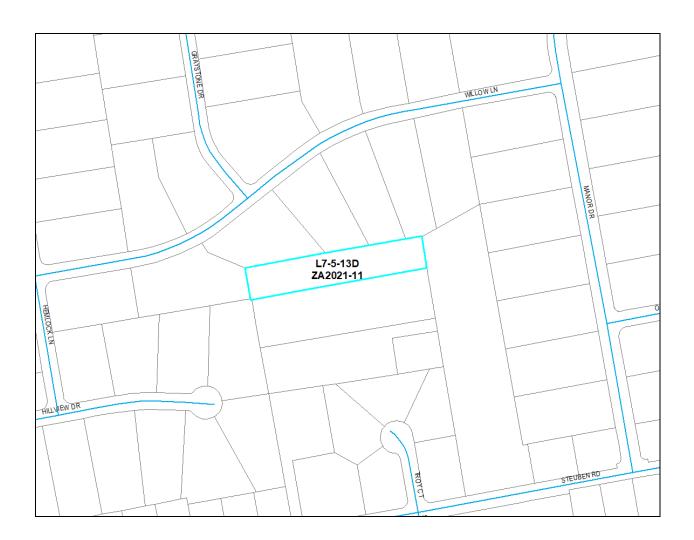

**Faust Family Limited Partnership No. 1** (**ZA2021-11**) – The applicant is seeking Special Exception approval pursuant to Article 14, Section 1409.C.3, Non-Conformities for expansion of a building used for a non-conforming use and Section 1409.G for a change in a non-conforming use. In the alternative, variances are requested from Article 5 Section 502, Permitted by Right Uses, and Article 14 Section 1401, Limit of One Principal Use to permit the property to be used as a warehouse with a three-bedroom dwelling unit. The property location is 4574 Steuben Road, Bethlehem, PA 18020, specifically Tax Map #L7-5-13D and is zoned Low Density Residential (LDR).